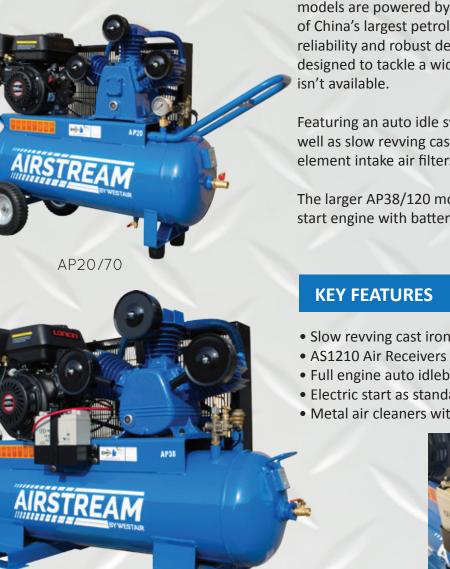

## **AIRSTREAM - PETROL** LONCIN PORTABLE & STATIONARY

Our new range of AIRSTREAM portable and stationary petrol models are powered by Loncin engines manufactured by one of China's largest petrol engine manufacturers. With excellent reliability and robust design these air compressors are designed to tackle a wide range of applications where power

Featuring an auto idle system factory set at 120psi cut out as well as slow revving cast iron pumps with replaceable cartridge element intake air filters and AS1210 air receivers.

The larger AP38/120 model comes complete with an electric start engine with battery and leads fitted as standard.

- Slow revving cast iron pumps
- Full engine auto idleback
- Electric start as standard with battery and leads on AP38/120
- Metal air cleaners with removable paper elements

| Model     | DISP<br>CFM | FAD<br>CFM | FAD<br>L/M | MAX<br>PSI | НР  | ENGINE | CYL | TANK<br>(L) | WEIGHT<br>(kg) | (LxWxHcm)     | NOISE<br>LEVEL |
|-----------|-------------|------------|------------|------------|-----|--------|-----|-------------|----------------|---------------|----------------|
| AP20/70   | 19.4        | 13.2       | 373        | 120        | 5.5 | LC196  | 3   | 70          | 83             | 94 x 32 x 76  | 82             |
| AP38/120* | 39.7        | 29.5       | 835        | 120        | 14  | LC420  | 3   | 116         | 190            | 128 x 45 x 94 | 84             |